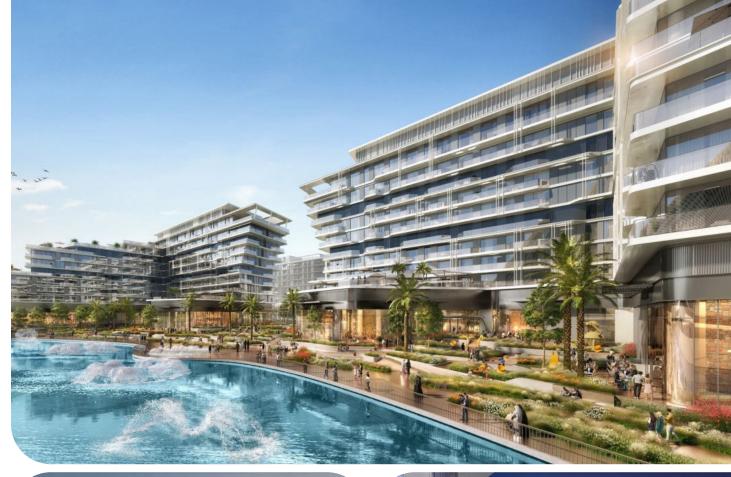

# Sea La Vie

Q1 2026 | Nine Yards

Yas Island, Abu Dhabi

apartments, townhouses

# from AED 1300 per sq. ft. / \$370 per sq. ft.

A residential project of 4 buildings in the coastal area of Yas Island

### About the location

This project is situated in the Yas Bay area on the first line of the beach. Yas Island boasts a plethora of attractions such as a race track, a Ferrari amusement park, a water park, Yas Mall, and waterfront promenades. It takes only 8 minutes to reach Yas Mall and 12 minutes to get to the AUH airport.

### About the project

Sea La Vie consists of four clubhouses, each 17 floors high, offering apartments with 1-4 bedrooms. All units come with designer finishes, top-quality plumbing, and kitchen appliances. The location on the first line of water offers picturesque sea views from the windows.