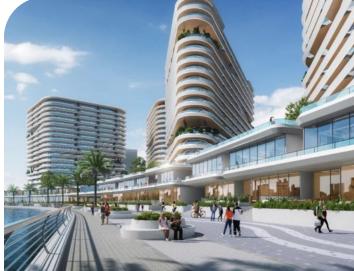

# Sea La Vie

Q1 2026 | Nine Yards

Yas Island, Abu Dhabi

apartments, townhouses

# from AED 1300 per sq. ft. / \$370 per sq. ft.

A residential project of 4 buildings in the coastal area of Yas Island

### About the location

This project is situated in the Yas Bay area on the first line of the beach. Yas Island boasts a plethora of attractions such as a race track, a Ferrari amusement park, a water park, Yas Mall, and waterfront promenades. It takes only 8 minutes to reach Yas Mall and 12 minutes to get to the AUH airport.

### About the project

Sea La Vie consists of four clubhouses, each 17 floors high, offering apartments with 1-4 bedrooms. All units come with designer finishes, top-quality plumbing, and kitchen appliances. The location on the first line of water offers picturesque sea views from the windows.