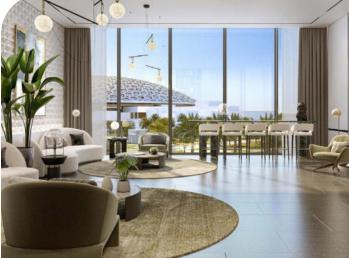

# Louvre Abu Dhabi Residences

Q1 2025 | Aldar Properties

• Abu-Dhabi, Sadiyat island

apartments

# from AED 2800 per sq. ft. / \$770 per sq. ft.

A 10-story premium complex with 400 apartments in the Saadiyat district in Abu Dhabi

### About the location

Sandy beaches and mangrove forests, luxurious hotels and golf courses, amazing museums and fantastic skyscrapers — all this is Saadiyat Island, which means "island of happiness" in Arabic. Paradise is located 10 minutes drive from the center of Abu Dhabi. The tourist island offers a variety of entertainment — from observing wildlife to exploring high art.

### About the project

The project has partnered with the world-famous Louvre Abu Dhabi to create the world's first museum-branded residences. There are 1, 2, 3 bedroom apartments and penthouses to choose from. Each residence has a smart home system. The decoration is made using eco-friendly materials, all necessary household appliances are installed. The design of the apartments is complemented by elements of works of art.