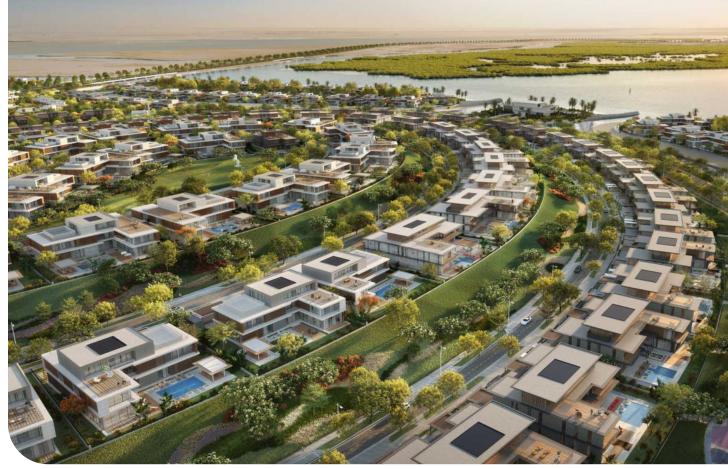

# Saadiyat Lagoons

Q1 2026 | Aldar Properties

• Abu-Dhabi, Sadiyat island

villas

# from AED 1000 per sq. ft. / \$280 per sq. ft.

A collection of villas surrounded by lush greenery from Aldar Properties in Abu Dhabi

### About the location

Saadiyat Lagoons sits between the lively Cultural Spine filled with food, art and music, and the tranquil Eco Cornich with wildlife gardens. Saadiyat Lagoons is an 18-minute drive from Eastern Mangrove National Park. 22 minutes drive to Al Reem Island.

### About the project

Saadiyat Lagoons is a collection of 4-6 bedroom mangrove villas. There are two finishes to choose from - standard and premium. The interior interior can be decorated to your taste — a cold palette is suitable for connoisseurs of gray tones and dark wood, and a warm color scheme is suitable for lovers of light beige interiors.