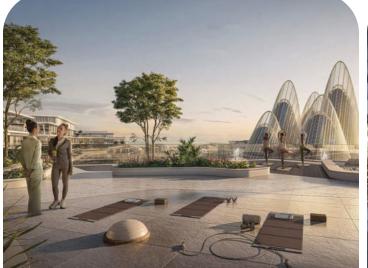

# YAS Golf Collection

Q2 2025 | Aldar Properties

Yas Island, Abu Dhabi

apartments

# from AED 1000 per sq. ft. / \$290 per sq. ft.

Residential development on Yas Island, surrounded by green lawns and azure waters of Khor Laffan Bay

### About the location

Yas Island is an island in Abu Dhabi, where the Yas Marina Circuit is located. YAS Golf Collection is a 15-minute drive from Abu Dhabi International Airport and Saadiyat Island, a 40-minute drive from Al Maktoum International Airport and a 1-hour drive from Downtown Dubai.

### About the project

In the development, you can choose fully furnished apartments with 1, 2 or 3 bedrooms. The elegant interiors are complemented by panoramic windows offering breathtaking views of the Yas theme parks, Yas Links and blooming gardens. The apartments have branded furniture and a smart home system, providing cozy and comfort.

### Amenities

- three swimming pools and an agua lounge
- a fitness pavilion with a resort-type fitness center
- multifunctional sports fields, a running track
- a community center with a game room, a cafeteria, table tennis and billiards
- access to Yas Beach and an award-winning golf course