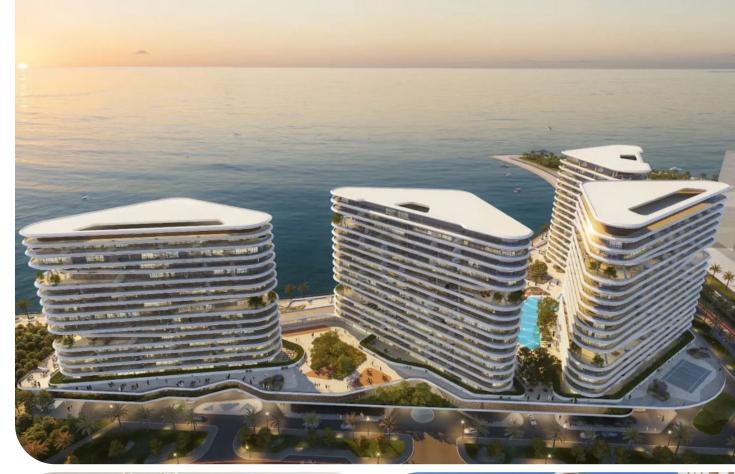

# Sea La Vie

Q1 2026 | Nine Yards

Yas Island, Abu Dhabi

apartments, townhouses

# from AED 1300 per sq. ft. / \$370 per sq. ft.

A residential project of 4 buildings in the coastal area of Yas Island

### About the location

This project is situated in the Yas Bay area on the first line of the beach. Yas Island boasts a plethora of attractions such as a race track, a Ferrari amusement park, a water park, Yas Mall, and waterfront promenades. It takes only 8 minutes to reach Yas Mall and 12 minutes to get to the AUH airport.

### About the project

Sea La Vie consists of four clubhouses, each 17 floors high, offering apartments with 1-4 bedrooms. All units come with designer finishes, top-quality plumbing, and kitchen appliances. The location on the first line of water offers picturesque sea views from the windows.