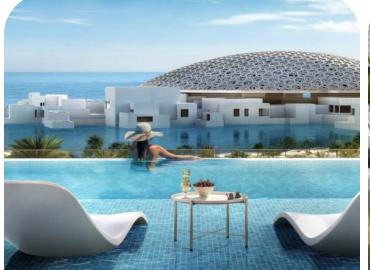

# Louvre Abu Dhabi Residences

Q1 2025 | Aldar Properties

• Abu-Dhabi, Sadiyat island

apartments

# from AED 2800 per sq. ft. / \$770 per sq. ft.

A 10-story premium complex with 400 apartments in the Saadiyat district in Abu Dhabi

### About the location

Sandy beaches and mangrove forests, luxurious hotels and golf courses, amazing museums and fantastic skyscrapers — all this is Saadiyat Island, which means "island of happiness" in Arabic. Paradise is located 10 minutes drive from the center of Abu Dhabi. The tourist island offers a variety of entertainment — from observing wildlife to exploring high art.

### About the project

The project has partnered with the world-famous Louvre Abu Dhabi to create the world's first museum-branded residences. There are 1, 2, 3 bedroom apartments and penthouses to choose from. Each residence has a smart home system. The decoration is made using eco-friendly materials, all necessary household appliances are installed. The design of the apartments is complemented by elements of works of art.