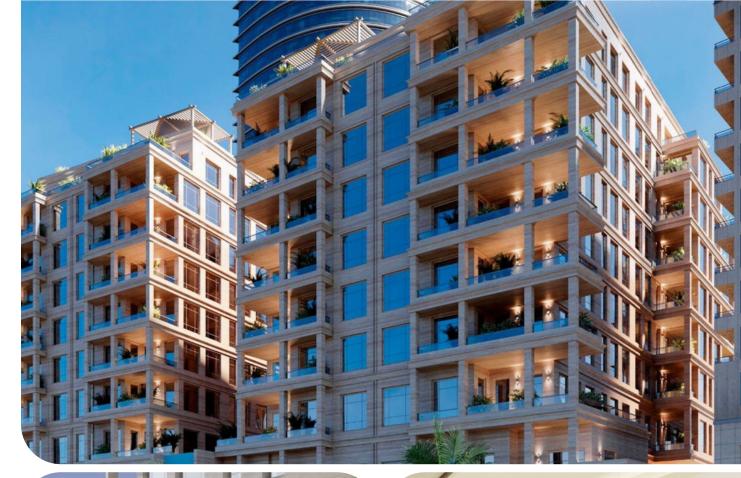

# Reem Hills

Q4 2025 | Q Properties

• Abu-Dhabi, Al Reem Island

apartments, villas, townhouses

from AED 950 per sq. ft. / \$260 per sq. ft.

A mixed-use residential project located in the popular area of Al Rim Island in Abu Dhabi

### About the location

Al Reem Island is one of the fastest growing areas in Abu Dhabi. In a short period of time, the island has become one of the most sought-after places in the capital of the UAE. There are several residential neighborhoods and retail stores located here. There are many types of properties to choose from: luxury penthouses, apartments and stunning beachfront villas.

### About the project

The project consists of six buildings, united by a single podium and integral architecture - the buildings seem to be laid out in layers and permeated with accents of greenery. The project will include a range of luxury villas and townhouses with 5-7 bedrooms, as well as apartments with 1-3 bedrooms. The interior will combine shades inspired by nature and the bay. The combination of wood, stone and pastel colors will create a real cozy nest.