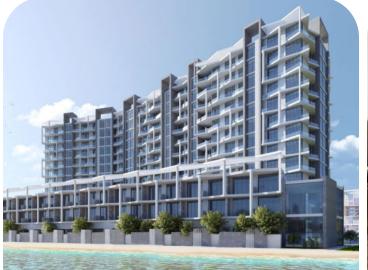

# Sea La Vie

Q1 2026 | Nine Yards

Yas Island, Abu Dhabi

apartments, townhouses

# from AED 1300 per sq. ft. / \$370 per sq. ft.

A residential project of 4 buildings in the coastal area of Yas Island

### About the project

Sea La Vie consists of four clubhouses, each 17 floors high, offering apartments with 1-4 bedrooms. All units come with designer finishes, top-quality plumbing, and kitchen appliances. The location on the first line of water offers picturesque sea views from the windows.