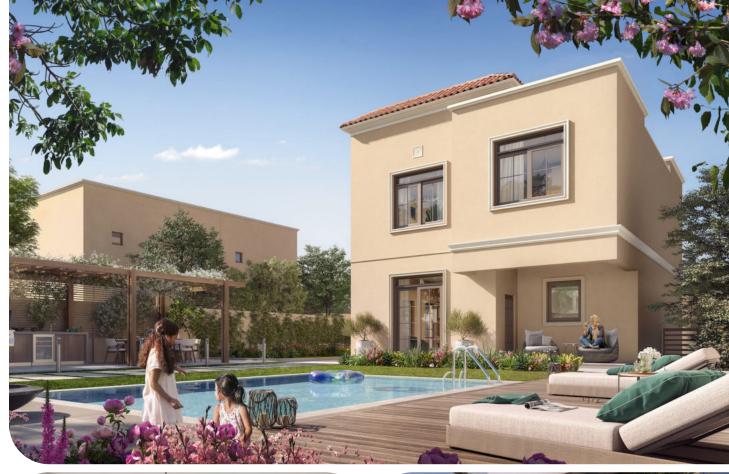

# Saadiyat Lagoons

Q1 2026 | Aldar Properties

• Abu-Dhabi, Sadiyat island

villas

# from AED 1000 per sq. ft. / \$280 per sq. ft.

A collection of villas surrounded by lush greenery from Aldar Properties in Abu Dhabi

### About the project

Saadiyat Lagoons is a collection of 4-6 bedroom mangrove villas. There are two finishes to choose from - standard and premium. The interior interior can be decorated to your taste — a cold palette is suitable for connoisseurs of gray tones and dark wood, and a warm color scheme is suitable for lovers of light beige interiors.