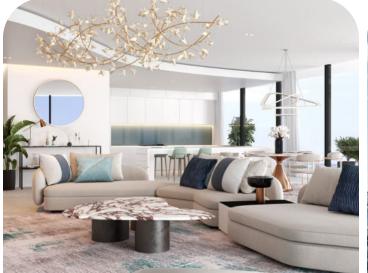

# Reem Hills

Q4 2025 | Q Properties

• Abu-Dhabi, Al Reem Island

apartments, villas, townhouses

from AED 950 per sq. ft. / \$260 per sq. ft.

A mixed-use residential project located in the popular area of Al Rim Island in Abu Dhabi

### About the location

Al Reem Island is one of the fastest growing areas in Abu Dhabi. In a short period of time, the island has become one of the most sought-after places in the capital of the UAE. There are several residential neighborhoods and retail stores located here. There are many types of properties to choose from: luxury penthouses, apartments and stunning beachfront villas.

### About the project

The project consists of six buildings, united by a single podium and integral architecture - the buildings seem to be laid out in layers and permeated with accents of greenery. The project will include a range of luxury villas and townhouses with 5-7 bedrooms, as well as apartments with 1-3 bedrooms. The interior will combine shades inspired by nature and the bay. The combination of wood, stone and pastel colors will create a real cozy nest.