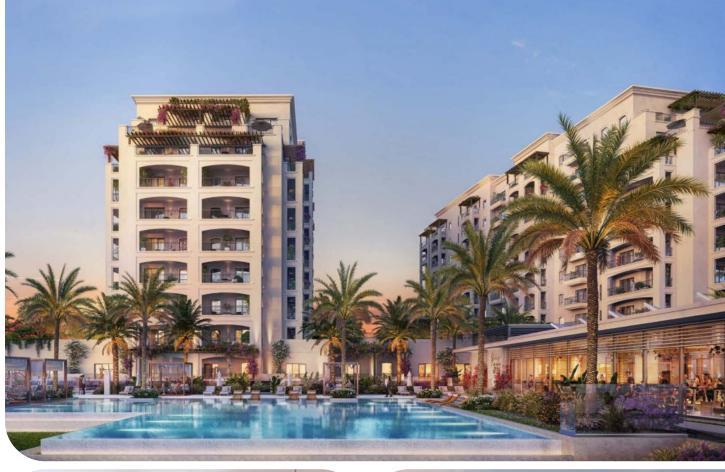

# Reeman Living

Q1 2026 | Aldar Properties

• Abu-Dhabi, Al Shamkhah

apartments

# from AED 980 per sq. ft. / \$270 per sq. ft.

A residential complex of 630 apartments in the new Al Shamkhah are of Abu Dhabi

### About the location

Al Shamkhah is a new and actively developing area away from the center of Abu Dhabi. However, due toquick access to the Mohammad Bin Zayed Road, it is easy to get to the main locations, while the road to Dubai takes about half an hour. The beautiful Sheikh Zayed Grand Mosque can be reached in 24 minutes by car. 30 minutes of driving takes you to Al Bateen Beach. Abu Dhabi International Airport is just a 13-minute drive away.