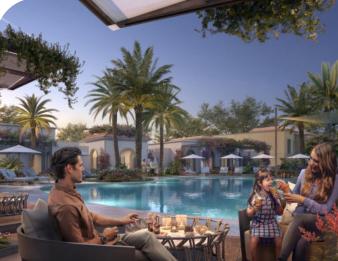

# Reem Hills

Q4 2025 | Q Properties

• Abu-Dhabi, Al Reem Island

apartments, villas, townhouses

from AED 950 per sq. ft. / \$260 per sq. ft.

A mixed-use residential project located in the popular area of Al Rim Island in Abu Dhabi

### About the location

Al Reem Island is one of the fastest growing areas in Abu Dhabi. In a short period of time, the island has become one of the most sought-after places in the capital of the UAE. There are several residential neighborhoods and retail stores located here. There are many types of properties to choose from: luxury penthouses, apartments and stunning beachfront villas.

### About the project

The project consists of six buildings, united by a single podium and integral architecture - the buildings seem to be laid out in layers and permeated with accents of greenery. The project will include a range of luxury villas and townhouses with 5-7 bedrooms, as well as apartments with 1-3 bedrooms. The interior will combine shades inspired by nature and the bay. The combination of wood, stone and pastel colors will create a real cozy nest.

### Amenities

- swimming pool on the podium
- multifunctional gym
- sports grounds
- walking areas

Hotline phone number Website +971 (4) 597-34-60 Whitewill.ae  $^{h}$ 