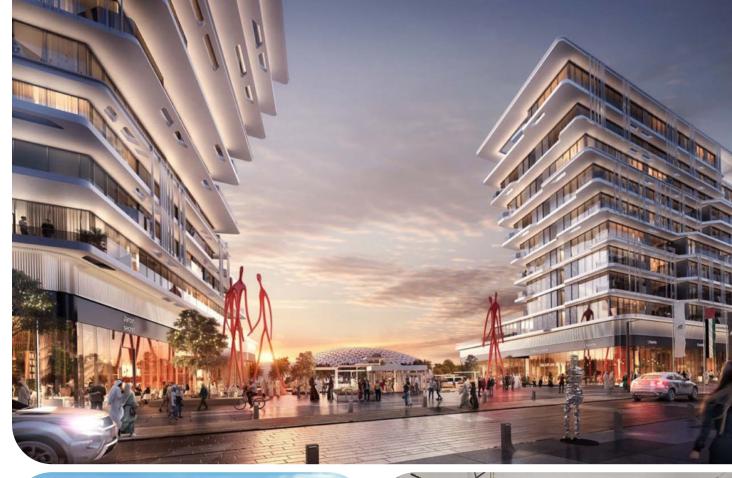

# Reeman Living

Q1 2026 | Aldar Properties

• Abu-Dhabi, Al Shamkhah

apartments

# from AED 980 per sq. ft. / \$270 per sq. ft.

A residential complex of 630 apartments in the new Al Shamkhah are of Abu Dhabi

### About the location

Al Shamkhah is a new and actively developing area away from the center of Abu Dhabi. However, due toquick access to the Mohammad Bin Zayed Road, it is easy to get to the main locations, while the road to Dubai takes about half an hour. The beautiful Sheikh Zayed Grand Mosque can be reached in 24 minutes by car. 30 minutes of driving takes you to Al Bateen Beach. Abu Dhabi International Airport is just a 13-minute drive away.

### About the project

The project encompasses studios and 1-3 bedroom apartments and boasts an intelligent design and convenient access to essential amenities. Developed by Aldar Properties as part of their successful Living series, this is the second installment. Prospective homeowners can choose between two distinct apartment finishes: light or dark.