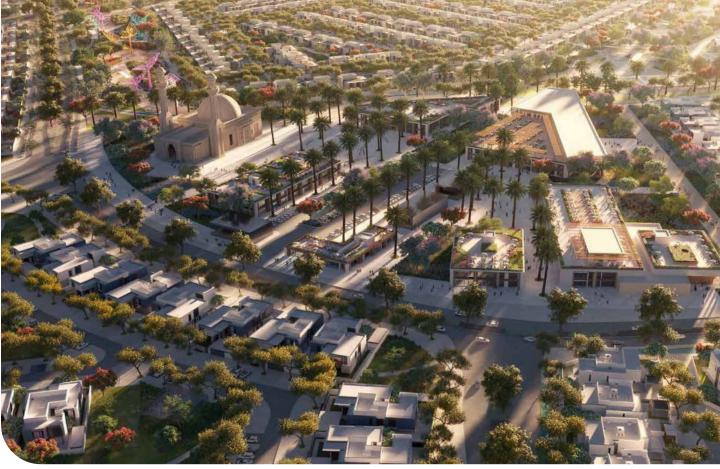

# Reem Hills

Q4 2025 | Q Properties

• Abu-Dhabi, Al Reem Island

apartments, villas, townhouses

from AED 950 per sq. ft. / \$260 per sq. ft.

A mixed-use residential project located in the popular area of Al Rim Island in Abu Dhabi

### About the location

Al Reem Island is one of the fastest growing areas in Abu Dhabi. In a short period of time, the island has become one of the most sought-after places in the capital of the UAE. There are several residential neighborhoods and retail stores located here. There are many types of properties to choose from: luxury penthouses, apartments and stunning beachfront villas.

### About the project

The project consists of six buildings, united by a single podium and integral architecture - the buildings seem to be laid out in layers and permeated with accents of greenery. The project will include a range of luxury villas and townhouses with 5-7 bedrooms, as well as apartments with 1-3 bedrooms. The interior will combine shades inspired by nature and the bay. The combination of wood, stone and pastel colors will create a real cozy nest.

### Amenities

- swimming pool on the podium
- multifunctional gym
- sports grounds
- walking areas

Hotline phone number Website +971 (4) 597-34-60 Whitewill.ae  $^{h}$ 